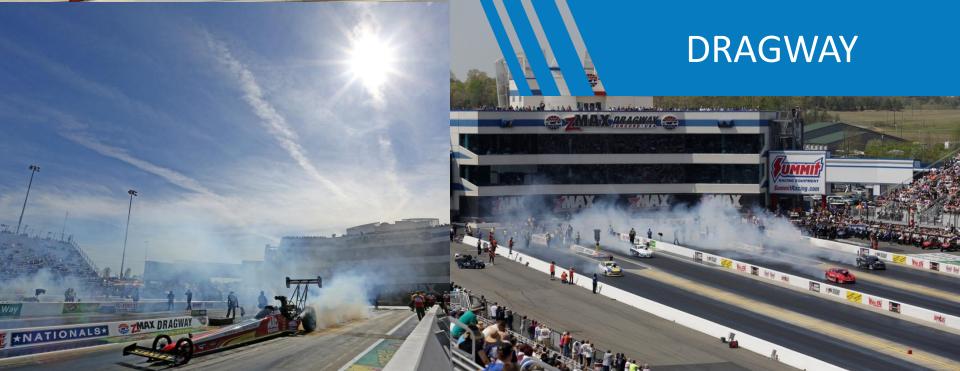

## **ROAD COURSES**

As the world's only 4-lane dragstrip, zMAX Dragway has over 1.2 million sq. ft. to host your event. With a variety of indoor and outdoor spaces available to make your vision of the perfect event become a reality. The Dragway has everything from parking lot space, enclosed suites, a rooftop viewing deck to an open air pavilion for groups of all sizes.