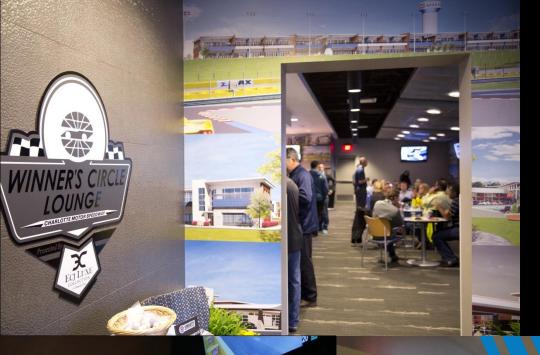

# CHAMPIONS PAVILION

The Winner's Circle Lounge is located adjacent to Victory Lane at the NASCAR track. With capacity up to 100 people, this building has a relaxed high-end feel. Amenities include; wi-fi, closed circuit or cable TVs, full-service wet bar, outdoor patio area, meeting room, and restrooms.

#### WINNER'S CIRCLE LOUNGE

The media center contains private rooms with capacities of 70 to 150 people. The theater and deadline rooms contain audio/video systems, wireless microphones, televisions and wi-fi. The photo room has televisions and wi-fi capabilities.