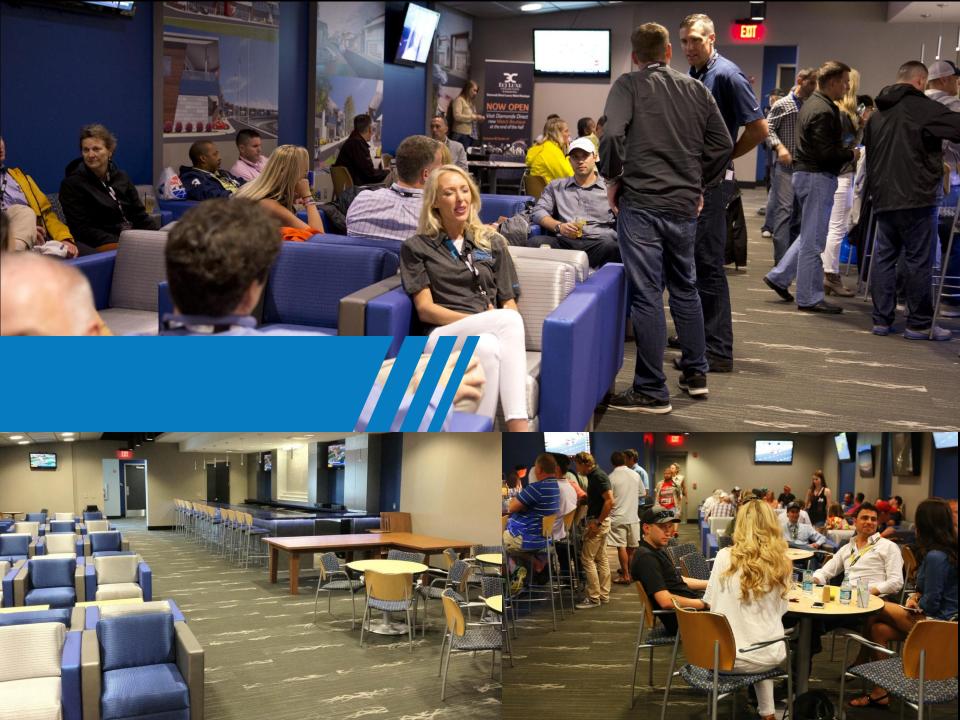

# CHAMPIONS PAVILION

The Winner's Circle Lounge is located adjacent to Victory Lane at the NASCAR track. With capacity up to 100 people, this building has a relaxed high-end feel. Amenities include; wi-fi, closed circuit or cable TVs, full-service wet bar, outdoor patio area, meeting room, and restrooms.

#### WINNER'S CIRCLE LOUNGE

The media center contains private rooms with capacities of 70 to 150 people. The theater and deadline rooms contain audio/video systems, wireless microphones, televisions and wi-fi. The photo room has televisions and wi-fi capabilities.