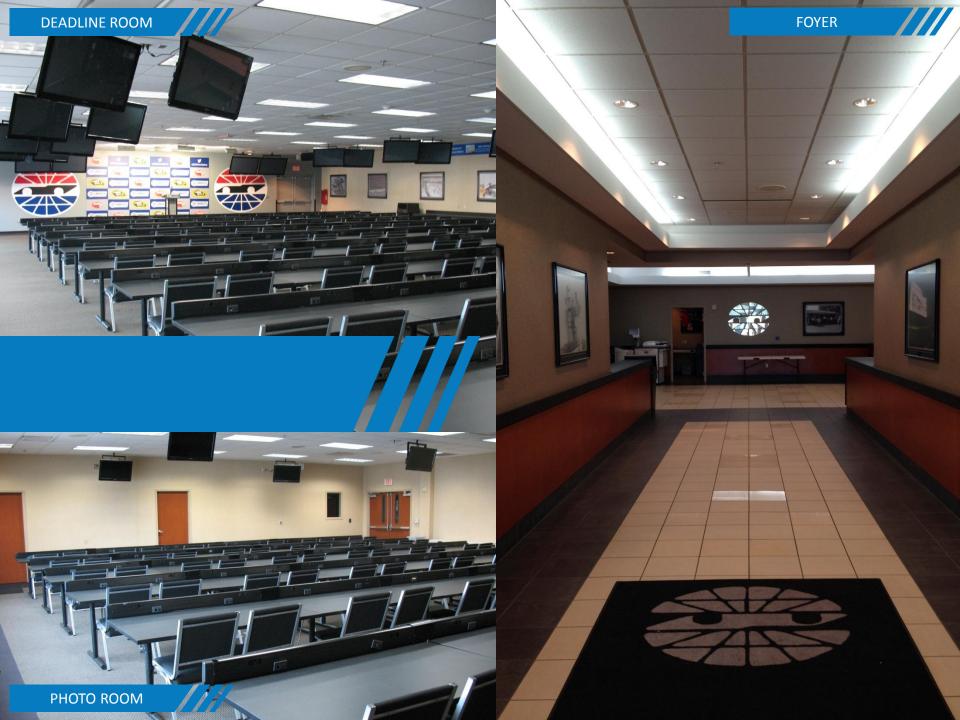

#### WINNER'S CIRCLE LOUNGE

The media center contains private rooms with capacities of 70 to 150 people. The theater and deadline rooms contain audio/video systems, wireless microphones, televisions and wi-fi. The photo room has televisions and wi-fi capabilities.