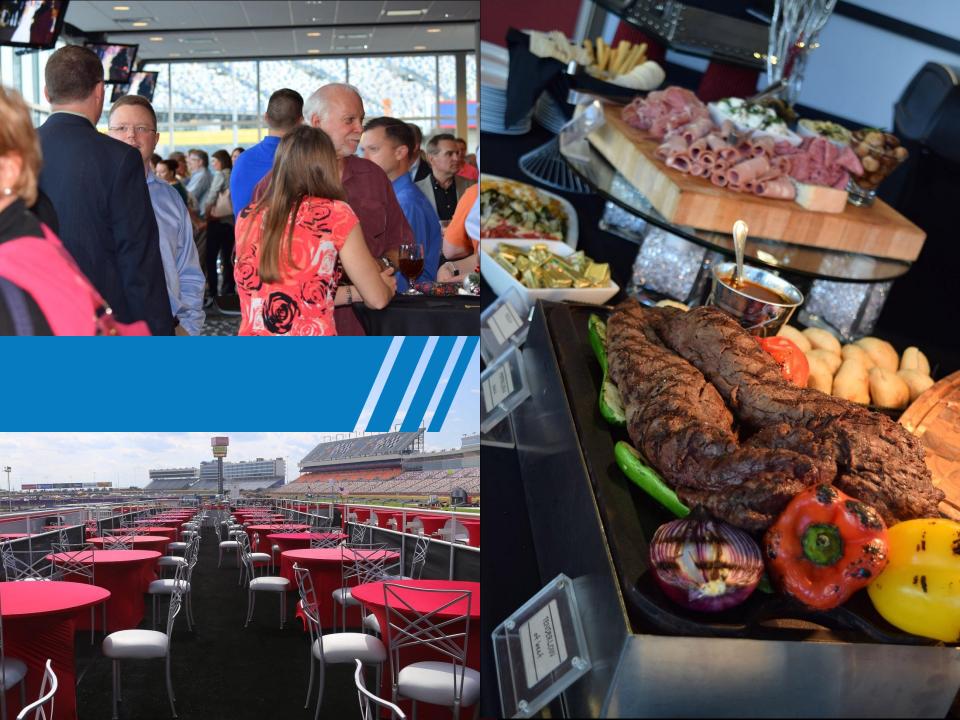

With in-house catering from Levy Restaurants and in-house event planners, Charlotte Motor Speedway is your one-stop venue for an all-inclusive experience any time of year. The Champions Pavilion is a nearly 12,000 sq. ft. self-contained indoor/outdoor building located just inside Turn 4 of the NASCAR track. With capacity up to 300 people, this two-story building can be customized to meet a variety of needs for a wide range of events. Amenities include; wi-fi, closed circuit or cable TVs, rooftop viewing deck, meeting room, elevator and restrooms.

#### ADDITIONAL FACILITIES

Levy Restaurants is the official food and beverage provider for Charlotte Motor Speedway. They handle the food and beverage for groups of 25 to 10,000 with the precision of a well-oiled machine.

## LEVY RESTAURANTS