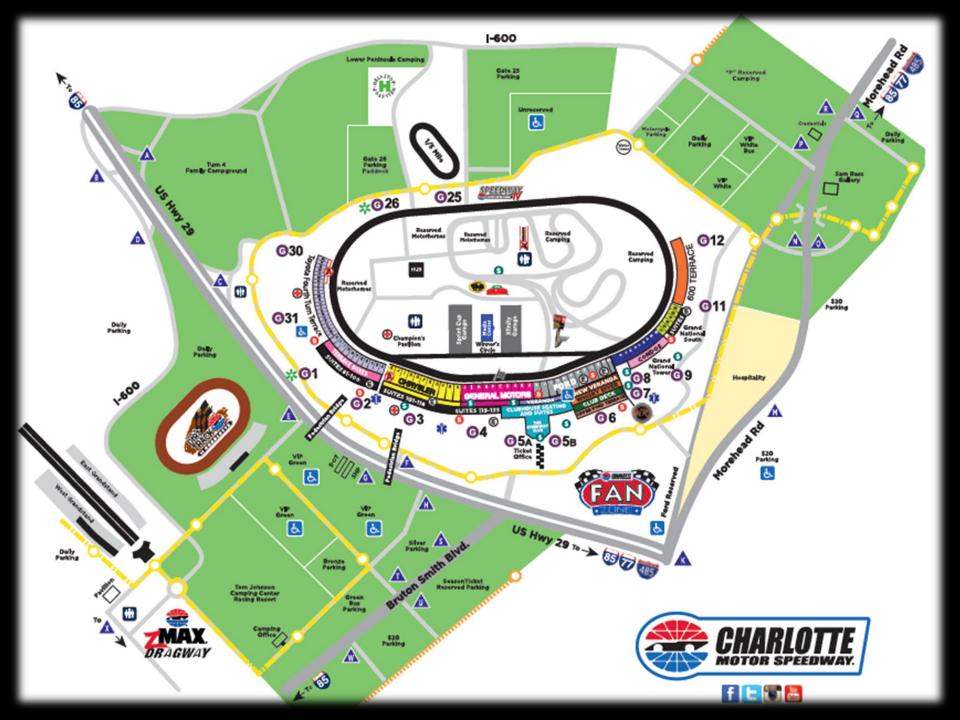

# CHARLOTTE MOTOR SPEEDWAY

Built in 1959 as the first track for O. Bruton Smith, Charlotte Motor Speedway's 2,000 acre property is located in the home of NASCAR and has everything "racing" located within a short distance in every direction.

If you are looking for a venue to host your one-of-a-kind experience, look no further than Charlotte Motor Speedway.

The property includes the famous 1.5-mile NASCAR quad oval, three road course racing configurations, 4/10-mile clay oval, 1/4-mile asphalt oval, 1/5-mile dirt oval, the world's only four-lane dragstrip and event meeting spaces to host groups of all sizes.