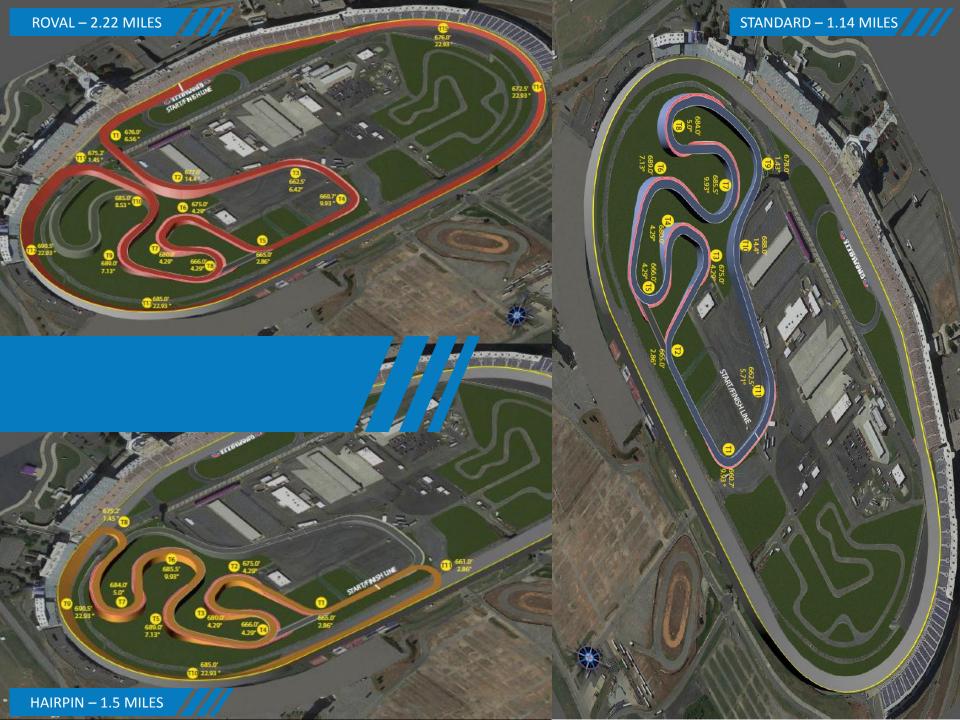

#### **GARAGE AREAS**

The New Road Course at Charlotte Motor Speedway consists of three possible configurations, ranging from 1.14 miles to 2.22 miles in length and contains 11-15 turns. Power, restrooms and garage stalls are all available with a PA system ready for use as well.