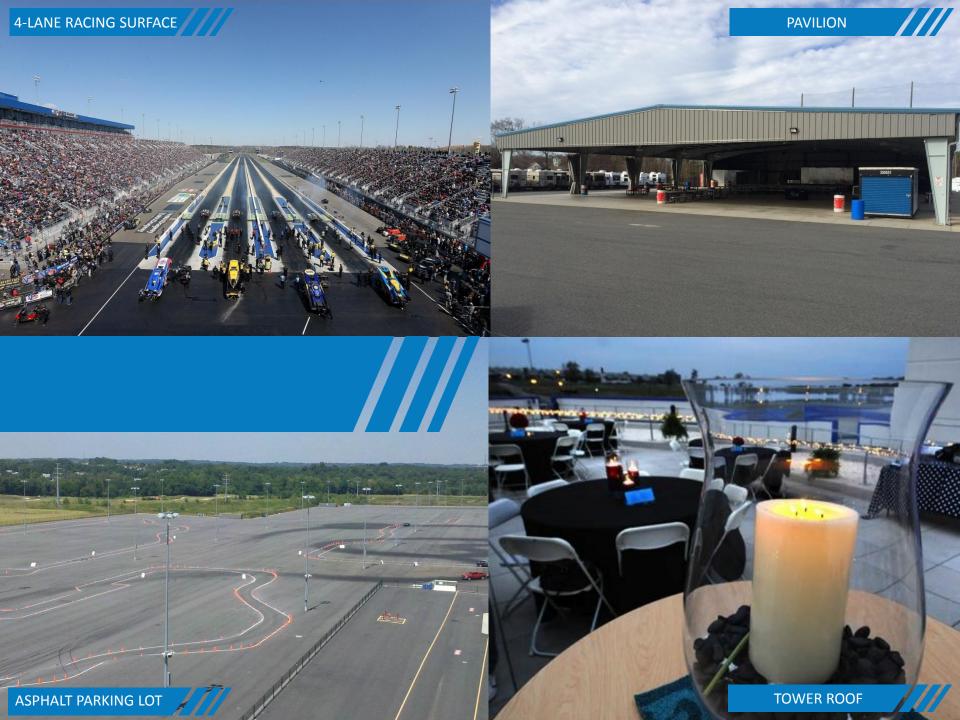

If you are looking for a venue to host your one-of-a-kind experience, look no further than Charlotte Motor Speedway.

The property includes the famous 1.5-mile NASCAR quad oval, three road course racing configurations, 4/10-mile clay oval, 1/4-mile asphalt oval, 1/5-mile dirt oval, the world's only four-lane dragstrip and event meeting spaces to host groups of all sizes.

With in-house catering from Levy Restaurants and in-house event planners, Charlotte Motor Speedway is your one-stop venue for an all-inclusive experience any time of year. The Champions Pavilion is a nearly 12,000 sq. ft. self-contained indoor/outdoor building located just inside Turn 4 of the NASCAR track. With capacity up to 300 people, this two-story building can be customized to meet a variety of needs for a wide range of events. Amenities include; wi-fi, closed circuit or cable TVs, rooftop viewing deck, meeting room, elevator and restrooms.

#### ADDITIONAL FACILITIES

Levy Restaurants is the official food and beverage provider for Charlotte Motor Speedway. They handle the food and beverage for groups of 25 to 10,000 with the precision of a well-oiled machine.