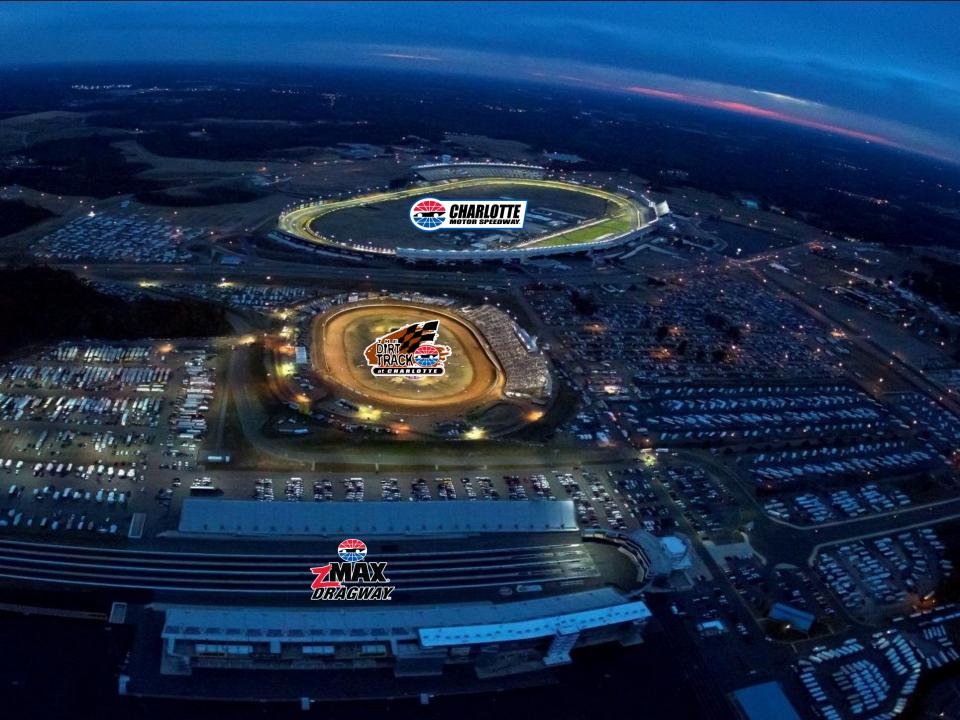

# CHARLOTTE MOTOR SPEEDWAY

Built in 1959 as the first track for O. Bruton Smith, Charlotte Motor Speedway's 2,000 acre property is located in the home of NASCAR and has everything "racing" located within a short distance in every direction.

If you are looking for a venue to host your one-of-a-kind experience, look no further than Charlotte Motor Speedway.

The property includes the famous 1.5-mile NASCAR quad oval, three road course racing configurations, 4/10-mile clay oval, 1/4-mile asphalt oval, 1/5-mile dirt oval, the world's only four-lane dragstrip and event meeting spaces to host groups of all sizes.

Built in 2000, The Dirt Track at Charlotte Motor Speedway is a stateof-the-art .4-mile clay oval. The stadium-style facility has 14,000 seats and annually hosts the World of Outlaws Sprint Car Series and the World of Outlaws Late Model Series along with a championship Monster Truck spectacular.

## **ROAD COURSES**

As the world's only 4-lane dragstrip, zMAX Dragway has over 1.2 million sq. ft. to host your event. With a variety of indoor and outdoor spaces available to make your vision of the perfect event become a reality. The Dragway has everything from parking lot space, enclosed suites, a rooftop viewing deck to an open air pavilion for groups of all sizes.