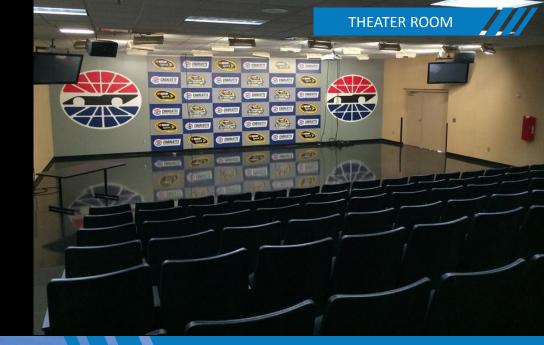

#### WINNER'S CIRCLE LOUNGE

The media center contains private rooms with capacities of 70 to 150 people. The theater and deadline rooms contain audio/video systems, wireless microphones, televisions and wi-fi. The photo room has televisions and wi-fi capabilities.