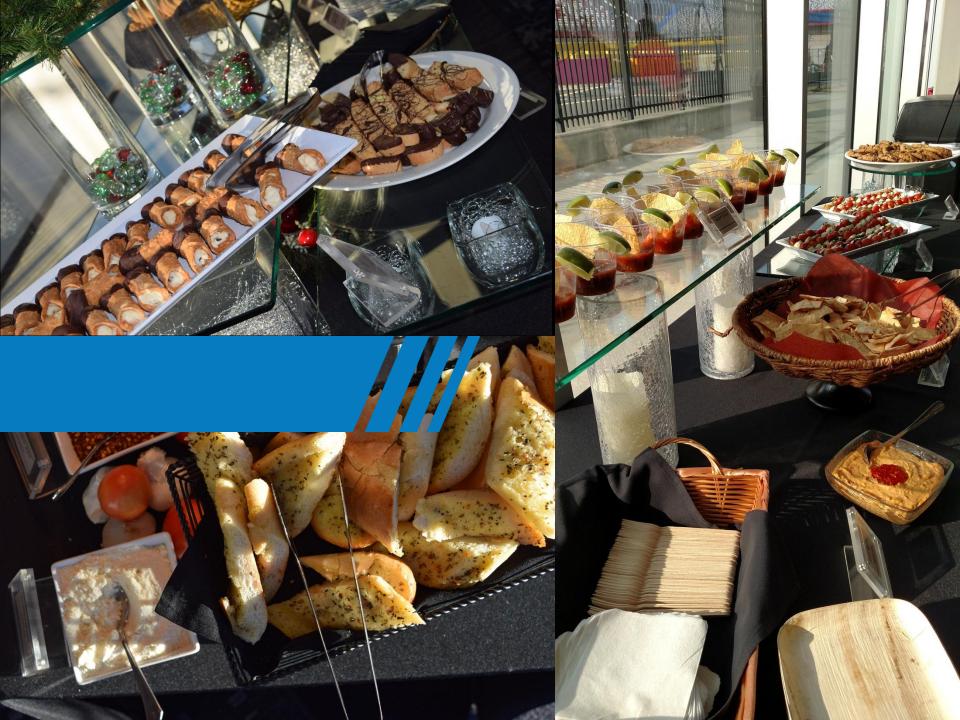

With in-house catering from Levy Restaurants and in-house event planners, Charlotte Motor Speedway is your one-stop venue for an all-inclusive experience any time of year. The Champions Pavilion is a nearly 12,000 sq. ft. self-contained indoor/outdoor building located just inside Turn 4 of the NASCAR track. With capacity up to 300 people, this two-story building can be customized to meet a variety of needs for a wide range of events. Amenities include; wi-fi, closed circuit or cable TVs, rooftop viewing deck, meeting room, elevator and restrooms.

#### ADDITIONAL FACILITIES

Levy Restaurants is the official food and beverage provider for Charlotte Motor Speedway. They handle the food and beverage for groups of 25 to 10,000 with the precision of a well-oiled machine.

## LEVY RESTAURANTS