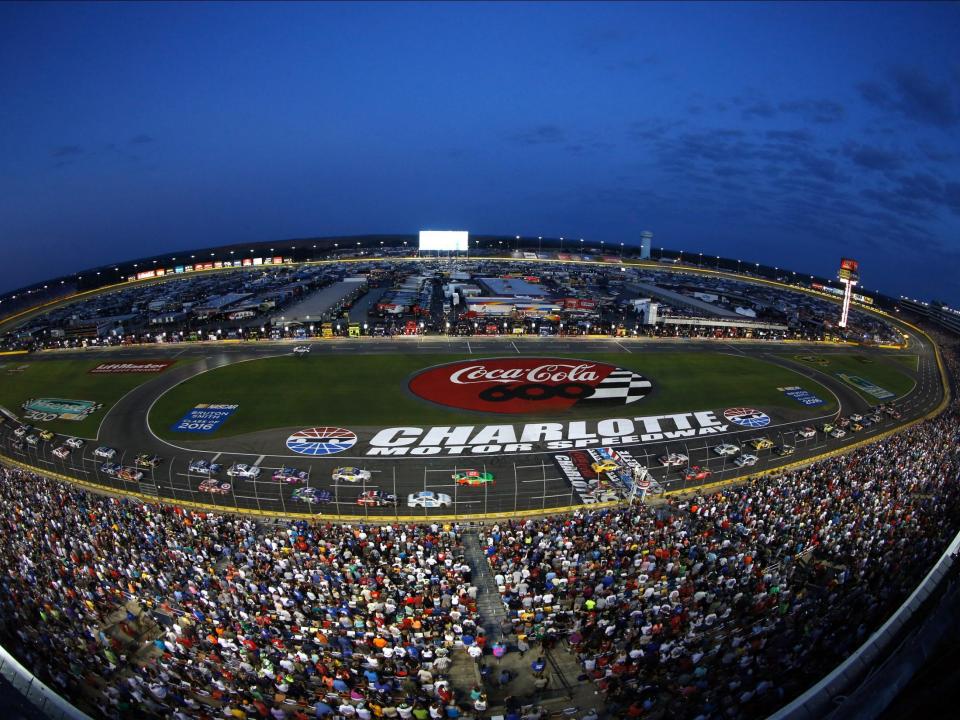

# CHARLOTTE MOTOR SPEEDWAY

Built in 1959 as the first track for O. Bruton Smith, Charlotte Motor Speedway's 2,000 acre property is located in the home of NASCAR and has everything "racing" located within a short distance in every direction.

If you are looking for a venue to host your one-of-a-kind experience, look no further than Charlotte Motor Speedway.

The property includes the famous 1.5-mile NASCAR quad oval, three road course racing configurations, 4/10-mile clay oval, 1/4-mile asphalt oval, 1/5-mile dirt oval, the world's only four-lane dragstrip and event meeting spaces to host groups of all sizes.