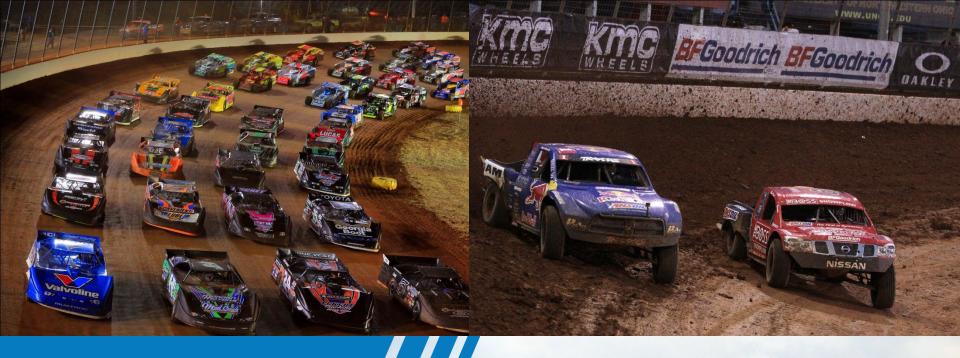

Built in 2000, The Dirt Track at Charlotte Motor Speedway is a stateof-the-art .4-mile clay oval. The stadium-style facility has 14,000 seats and annually hosts the World of Outlaws Sprint Car Series and the World of Outlaws Late Model Series along with a championship Monster Truck spectacular.

## **DIRT TRACK**

Charlotte Motor Speedway offers a variety of additional areas that can be customized to fit your needs. Ranging from a one-fifth-mile racetrack to parking lots and everything in between. We have something for every event.