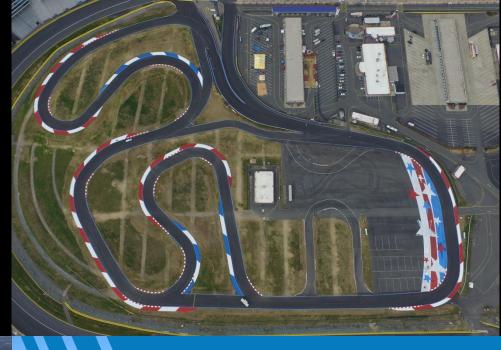

#### **GARAGE AREAS**

The New Road Course at Charlotte Motor Speedway consists of three possible configurations, ranging from 1.14 miles to 2.22 miles in length and contains 11-15 turns. Power, restrooms and garage stalls are all available with a PA system ready for use as well.

## **ROAD COURSES**

As the world's only 4-lane dragstrip, zMAX Dragway has over 1.2 million sq. ft. to host your event. With a variety of indoor and outdoor spaces available to make your vision of the perfect event become a reality. The Dragway has everything from parking lot space, enclosed suites, a rooftop viewing deck to an open air pavilion for groups of all sizes.