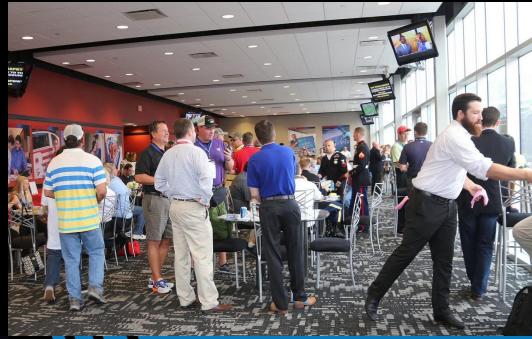

With in-house catering from Levy Restaurants and in-house event planners, Charlotte Motor Speedway is your one-stop venue for an all-inclusive experience any time of year. The Champions Pavilion is a nearly 12,000 sq. ft. self-contained indoor/outdoor building located just inside Turn 4 of the NASCAR track. With capacity up to 300 people, this two-story building can be customized to meet a variety of needs for a wide range of events. Amenities include; wi-fi, closed circuit or cable TVs, rooftop viewing deck, meeting room, elevator and restrooms.