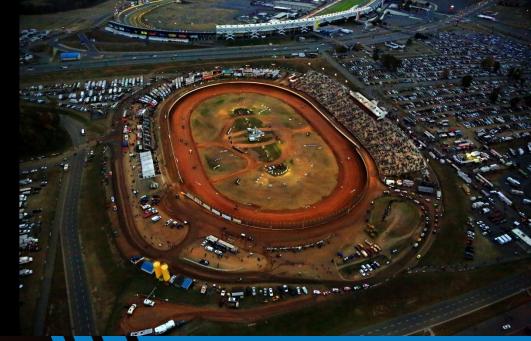

Built in 2000, The Dirt Track at Charlotte Motor Speedway is a stateof-the-art .4-mile clay oval. The stadium-style facility has 14,000 seats and annually hosts the World of Outlaws Sprint Car Series and the World of Outlaws Late Model Series along with a championship Monster Truck spectacular.

## **DIRT TRACK**

Charlotte Motor Speedway offers a variety of additional areas that can be customized to fit your needs. Ranging from a one-fifth-mile racetrack to parking lots and everything in between. We have something for every event.