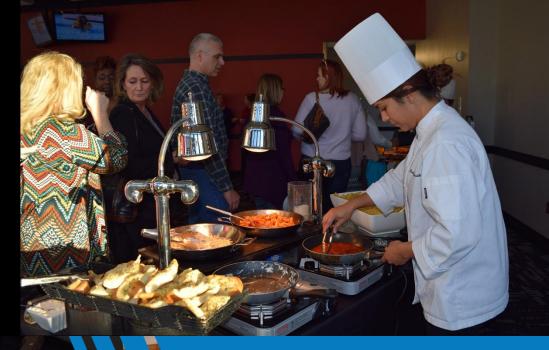

roups of all sizes.





Built in 2000, The Dirt Track at Charlotte Motor Speedway is a stateof-the-art .4-mile clay oval. The stadium-style facility has 14,000 seats and annually hosts the World of Outlaws Sprint Car Series and the World of Outlaws Late Model Series along with a championship Monster Truck spectacular.



## **DIRT TRACK**









Charlotte Motor Speedway offers a variety of additional areas that can be customized to fit your needs. Ranging from a one-fifth-mile racetrack to parking lots and everything in between. We have something for every event.

#### ADDITIONAL FACILITIES



Levy Restaurants is the official food and beverage provider for Charlotte Motor Speedway. They handle the food and beverage for groups of 25 to 10,000 with the precision of a well-oiled machine.



## LEVY RESTAURANTS