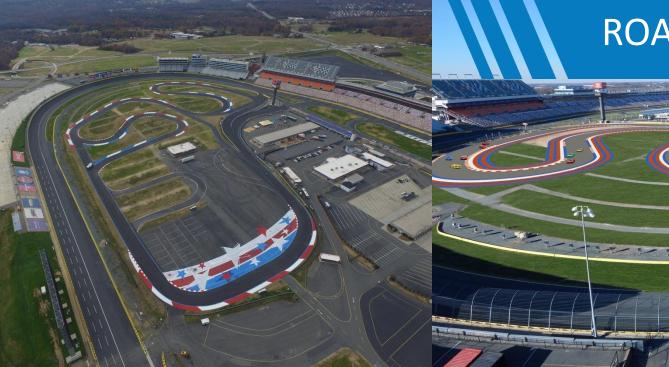

# CHARLOTTE MOTOR SPEEDWAY

Built in 1959 as the first track for O. Bruton Smith, Charlotte Motor Speedway's 2,000 acre property is located in the home of NASCAR and has everything "racing" located within a short distance in every direction.

If you are looking for a venue to host your one-of-a-kind experience, look no further than Charlotte Motor Speedway.

The property includes the famous 1.5-mile NASCAR quad oval, three road course racing configurations, 4/10-mile clay oval, 1/4-mile asphalt oval, 1/5-mile dirt oval, the world's only four-lane dragstrip and event meeting spaces to host groups of all sizes.