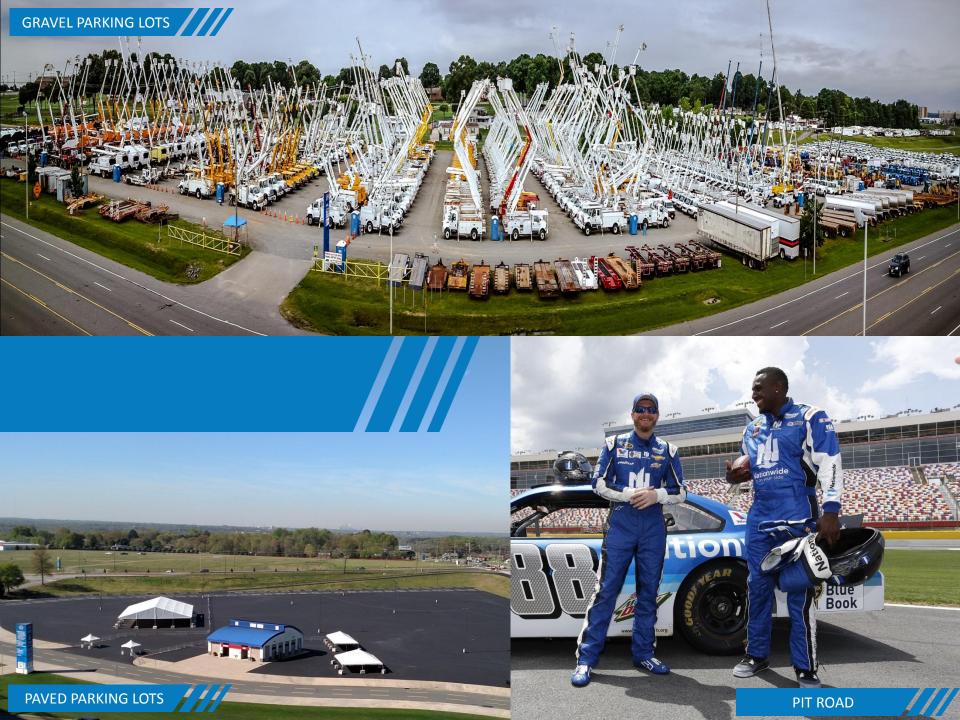

#### ADDITIONAL FACILITIES

Levy Restaurants is the official food and beverage provider for Charlotte Motor Speedway. They handle the food and beverage for groups of 25 to 10,000 with the precision of a well-oiled machine.