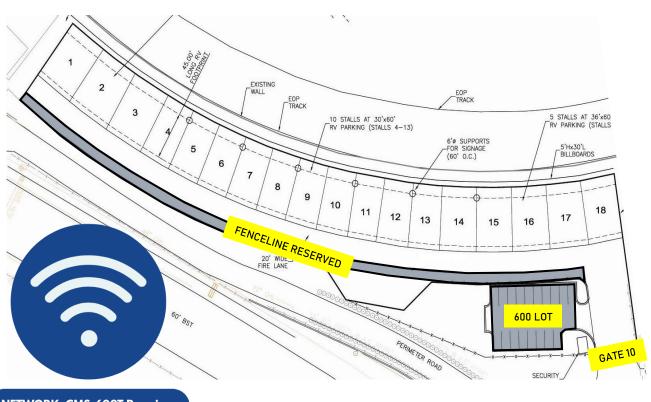

#### VEHICLE RULES AND REGULATIONS

Each 600 Terrace space receives (2) RESERVED Parking Spaces

- (1) Behind your RV space
- (1) Entrance Lot/600 Lot

#### **PARKING**

Parking for 600 Terrace other than your Reserved Spots, do not require a pass. The designated lot for 600 Terrace is VIP White. Please see the corresponding map on the Event Docs site for reference.

**NETWORK: CMS-600T Premium** 