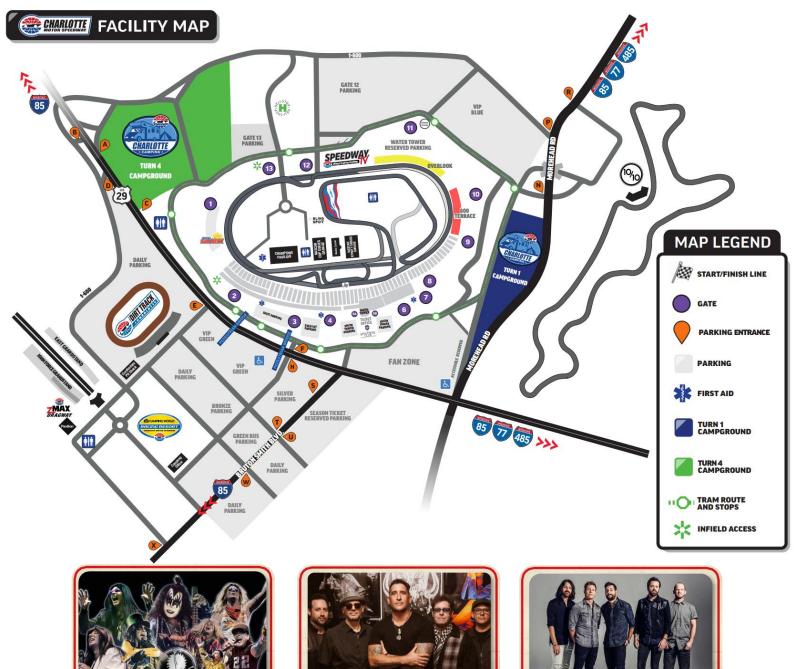

## **600 TERRACE FACILITY MAP**

**HAIRBALL MAY 23** 

BETMGM SPEED STREET

BETMGM SPEED STREET **SMASH MOUTH** 

**MAY 24** 

**OLD DOMINION MAY 25** 