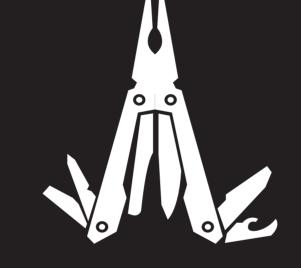

## PROHIBITED ITEMS

FOAM OR HARD-SIDED COOLERS REGARDLESS OF SIZE

ANY FIREARM

KNIVES LONGER THAN 3
INCHES IN LENGTH WHEN
CLOSED OR LONGER THAN 6
INCHES IN LENGTH WHEN OPEN

UTILITY TOOLS (MULTI-PURPOSE TOOL) WITH A KNIFE BLADE LONGER THAN 3 INCHES