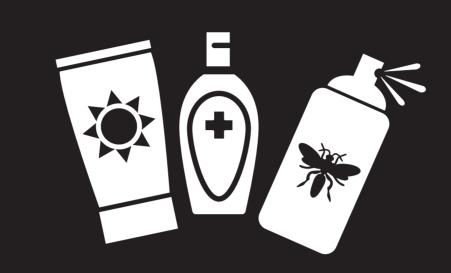

SUNSCREEN, SUNBLOCK, HAND SANITIZER AND BUG SPRAY (AEROSOL, GEL OR LIQUID FORMS)

PRE-PACKAGED AND SEALED FOOD AND BEVERAGE ITEMS IN BAG OR SOFT SIDED COOLER, TO INCLUDE ALCOHOLIC BEVERAGES (NO GLASS CONTAINERS)