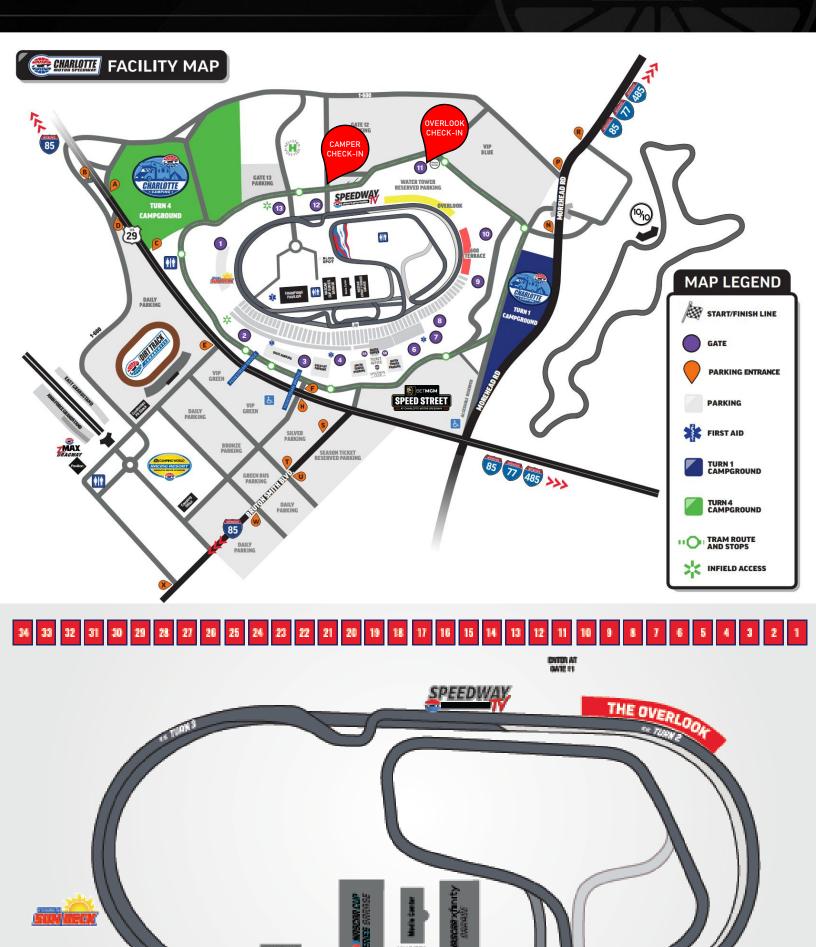

#### LOAD IN

Prior to loading in at the Overlook, you are REQUIRED to go thru Camper Check-In at Gate 12. Camper Check-In begins at 1:00p. on Wednesday, May 21<sup>st</sup>. You will pick-up your Overlook wristbands, Track Pass wristbands (if pre-purchased), site and tow pass there. <mark>YOU WILL NOT BE ALLOWED IN THE GATE WITHOUT GOING THRU CAMPER CHECK-IN.</mark>

#### VEHICLE RULES AND REGULATIONS

Each Overlook space receives (3) Parking Passes

- (1) Site Pass
- (2) Tow Passes You will receive your 2 Tow Passes upon arrival

Parking outside of the Overlook does not require a pass. The designated lot for the Overlook is VIP Blue. Please see the corresponding map on the Event Docs site for reference.

### MAP